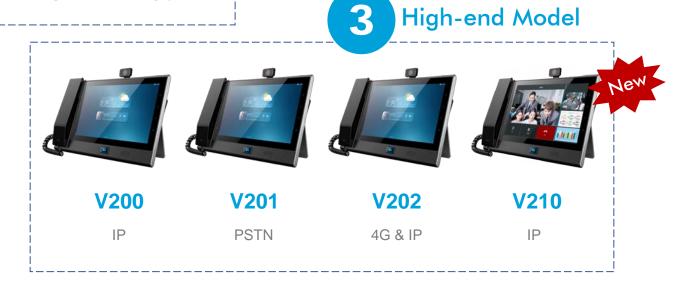

# Android IP phone: V100 & V200

**V200** 

## V100 & V200

- ✓ Standard IP protocol, support 4 SIP accounts
- ✓ 7-inch (V100) & 10-inch (V200) IPS screen
- ✓ Android 5.1 OS
- ✓ 5MP camera
- ✓ Built-in Wi-Fi and Bluetooth
- ✓ Free SDK for 3<sup>rd</sup>-party application/system

## **V210**

Video conference terminal & carry specific APP

- ✓ Standard IP protocol, support 4 SIP accounts
- ✓ 10-inch IPS screen
- Android 7.1 OS
- ✓ 8MP camera
- ✓ Two HDMI, support sub stream and main stream
- ✓ 2.4Ghz & 5.8Ghz Wi-Fi, built-in bluetooth
- ✓ Free SDK for 3<sup>rd</sup>-party application/system