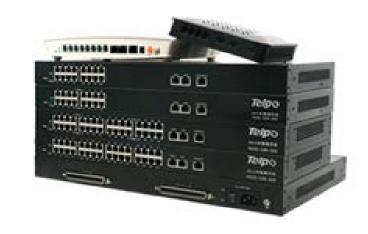

### **Voice gateway: TP series**

## **TP** series

- ✓ 2 FXS to 64 FXS (128 FXS is coming soon)
- ✓ SIP 2.0 protocol
- ✓ Well adapted to mainstream IMS/NGN/Soft-switch
- ✓ Support up to 3 devices cascading

Switching between IP and Analog, TP series gateway is special for the telecom providers and operators, the platform side is SIP, the client side is Analog