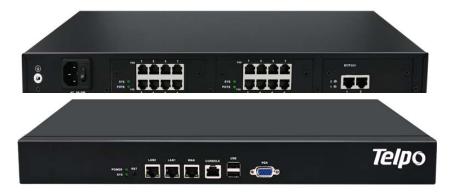

### IP PBX: UC1000 series

Main box

Card boards for FXS, FXO, E1

**Configuration WEB** 

## UC1000 series

- ✓ 1000 extensions in one device
- ✓ FXS/FXO/E1 ports available with card boards
- ✓ Easy-to-use Web GUI
- ✓ 1U standard hardware with strong software

UC1000 series is special for telecom provider & large company, who need large user amount and rich SIP call functions