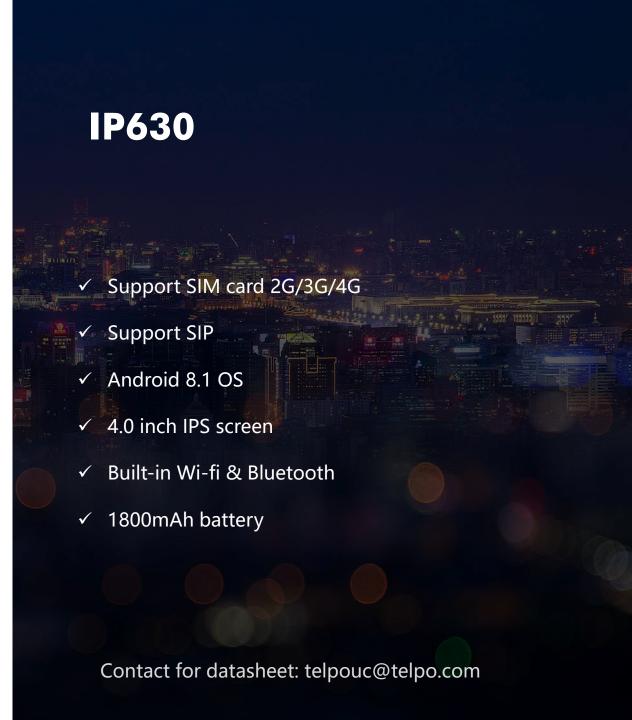

✓ FXS/FXO/E1 ports available with card boards
- ✓ Easy-to-use Web GUI
- ✓ 1U standard hardware with strong software

UC1000 series is special for telecom provider & large company, who need large user amount and rich SIP call functions

### **Voice gateway: TP series**

#### THERE MUST BE ONE CAN MEET YOUR NEED!





## **TP** series

- ✓ 2 FXS to 64 FXS (128 FXS is coming soon)
- ✓ SIP 2.0 protocol
- ✓ Well adapted to mainstream IMS/NGN/Soft-switch
- ✓ Support up to 3 devices cascading

Switching between IP and Analog, TP series gateway is special for the telecom providers and operators, the platform side is SIP, the client side is Analog

Desktop phone

Wi-Fi IP phone: IP530



2.4GHz & 5.8GHz



Desktop phone

### **Basic 4G IP phone: IP630**



SIP account for voice SIM card for data



# Android 4G IP phone: V102 & V202



V102

4G version



## V102 & V202

- ✓ Support 2G/3G/4G, frequencies are optional
- ✓ Standard IP protocol, support 4 SIP accounts
- ✓ 7-inch (V102) & 10-inch (V202) IPS screen
- ✓ Android 5.1 OS
- ✓ 5MP camera
- ✓ Built-in Wi-Fi and Bluetooth
- ✓ Free SDK for 3<sup>rd</sup>-party application/system

Desktop phone

# Android IP phone: V100 & V200



**V200** 

## V100 & V200

- ✓ Standard IP protocol, support 4 SIP accounts
- ✓ 7-inch (V100) & 10-inch (V200) IPS screen
- ✓ Android 5.1 OS
- ✓ 5MP camera
- ✓ Built-in Wi-Fi and Bluetooth
- ✓ Free SDK for 3<sup>rd</sup>-party application/system



## **V210**

Video conference terminal & carry specific APP

- ✓ Standard IP protocol, support 4 SIP accounts
- ✓ 10-inch IPS screen
- Android 7.1 OS
- ✓ 8MP