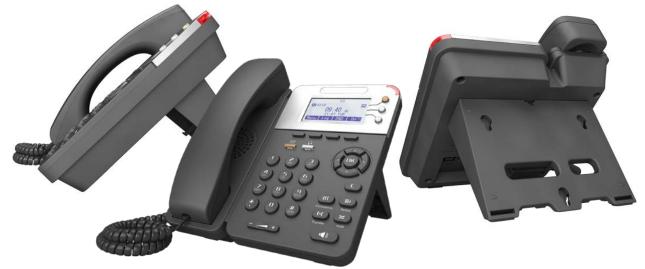

Card boards for FXS, FXO, E1



**Configuration WEB** 

## UC1000 series

- ✓ 1000 extensions in one device
- ✓ FXS/FXO/E1 ports available with card boards
- ✓ Easy-to-use Web GUI
- ✓ 1U standard hardware with strong software

UC1000 series is special for telecom provider & large company, who need large user amount and rich SIP call functions

### **Voice gateway: TP series**

#### THERE MUST BE ONE CAN MEET YOUR NEED!





## **TP** series

- ✓ 2 FXS to 64 FXS (128 FXS is coming soon)
- ✓ SIP 2.0 protocol
- ✓ Well adapted to mainstream IMS/NGN/Soft-switch
- ✓ Support up to 3 devices cascading

Switching between IP and Analog, TP series gateway is special for the telecom providers and operators, the platform side is SIP, the client side is Analog

Desktop phone

Wi-Fi IP phone: IP530



2.4GHz & 5.8GHz



Desktop phone

### **Basic 4G IP phone: IP630**



SIP account for voice SIM card for data



# Android 4G IP phone: V102 & V202



V102

4G version



## V102 & V202

- ✓ Support 2G/3G/4G, frequencies are optional
- ✓ Standard IP protocol, support 4 SIP accounts
- ✓ 7-inch (V102) & 10-inch (V202) IPS screen
- ✓ Android 5.1 OS
- ✓ 5MP camera
- ✓ Built-in Wi-Fi and Bluetooth
- ✓ Free SDK for 3<sup>rd</sup>-party application/system

Desktop phone

# Android IP phone: V100 & V200



**V200** 

## V100 & V200

- ✓ Standard IP protocol, support 4 SIP accounts
- ✓ 7-inch (V100) & 10-inch (V200) IPS screen
- ✓ Android 5.1 OS
- ✓ 5MP camera
- ✓ Built-in Wi-Fi and Bluetooth
- ✓ Free SDK for 3<sup>rd</sup>-party application/system



## **V210**

Video conference terminal & carr