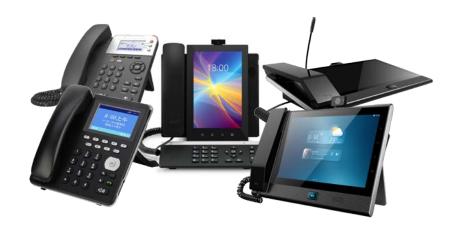

### 3.Intercom products

VoIP gateway
IP PBX
Softswitch

Basic 4G phone
Basic WIFI IP phone
4G IP phone
Android IP phone
Android PSTN phone

Android indoor monitor

Android door phone

### **Indoor monitor: TPX910**

## **TPX910**

Video Intercom & Smart Control

- ✓ 10-inch IPS screen
- ✓ Android 5.1 OS
- ✓ Free SDK for integrating with your system/application
- ✓ Rich interfaces. RS485, RS232, Relay, Alarm, USB, etc
- ✓ HD speaker and Microphone
- ✓ SIP 2.0 protocol

## **TPS467**

### **Door phone: TPS465B**

Cost effective model with Android,
Free SDK for easily integrating with your system

## **TPS465B**

Low cost model for smart video intercom

- ✓ 5-inch IPS screen, 1280 x 720
- ✓ Android 5.1 OS
- ✓ RGB camera, 5MP, 1920 x 1080
- ✓ RGB LED for filling light
- ✓ Rich interfaces, RS485, Wiegand, Relay, HDMI, USB, etc.
- ✓ Support IP55
- ✓ NFC, IC, ID card reader
- ✓ Free SDK for integrating with your system/application

## **Telpo** intercom series

**TPX910** 

Indoor monitor

**TPS467** 

Door phone

**TPS465B** 

Door phone