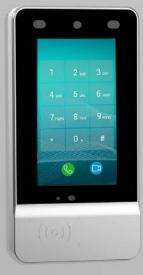

## **TPS467**

#### **Smart Video Intercom**

- ✓ 7-inch IPS screen, 1024 x 600
- ✓ Android 5.1 OS
- RGB camera, 2MP, 1920 x 1080, RGB LED for filling light
- ✓ Rich interfaces, RS485, Wiegand, Relay, HDMI, USB, etc
- ✓ Support IP65
- ✓ NFC, IC, ID card reader
- ✓ Free SDK for integrating with your system/application
- ✓ Support wall-mounted & rack-mounted