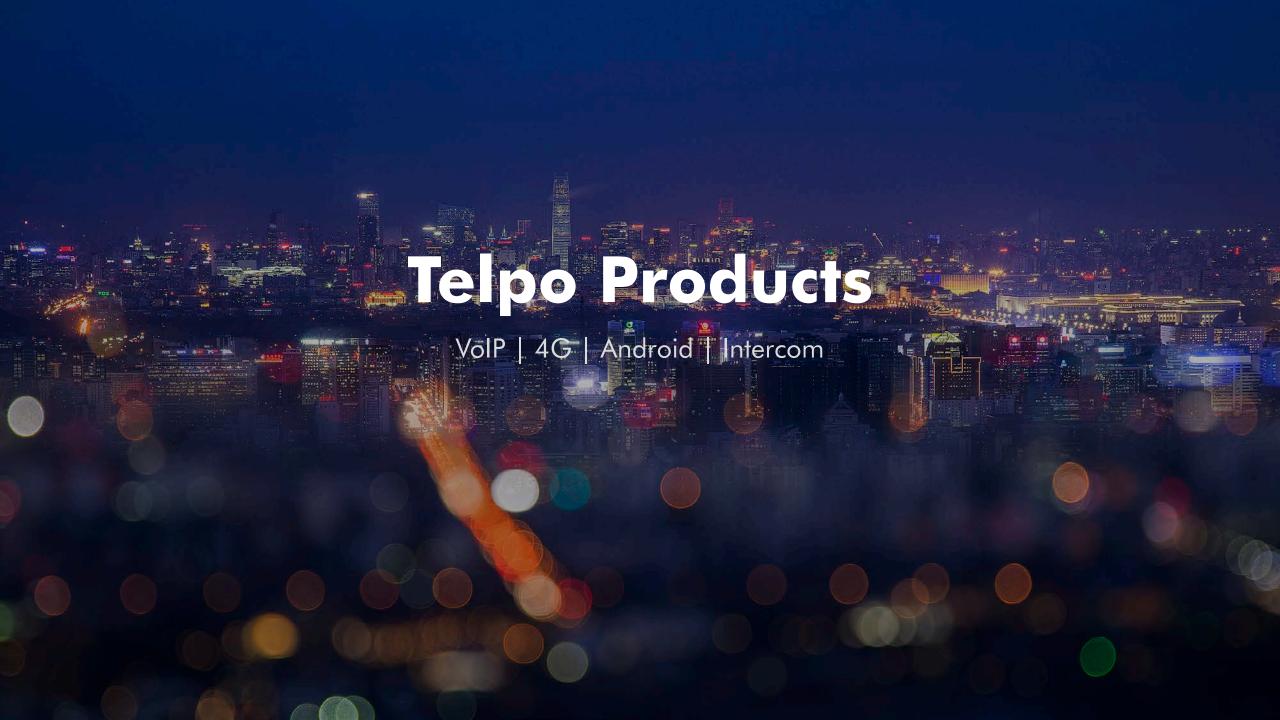

### **1.VoIP Devices**

### IP PBX: UC1000 series

Main box

Card boards for FXS, FXO, E1

**Configuration WEB** 

## UC1000 series

- ✓ 1000 extensions in one device
- ✓ FXS/FXO/E1 ports available with card boards
- ✓ Easy-to-use Web GUI
- ✓ 1U standard hardware with strong software

UC1000 series is special for telecom provider & large company, who need large user amount and rich SIP call functions