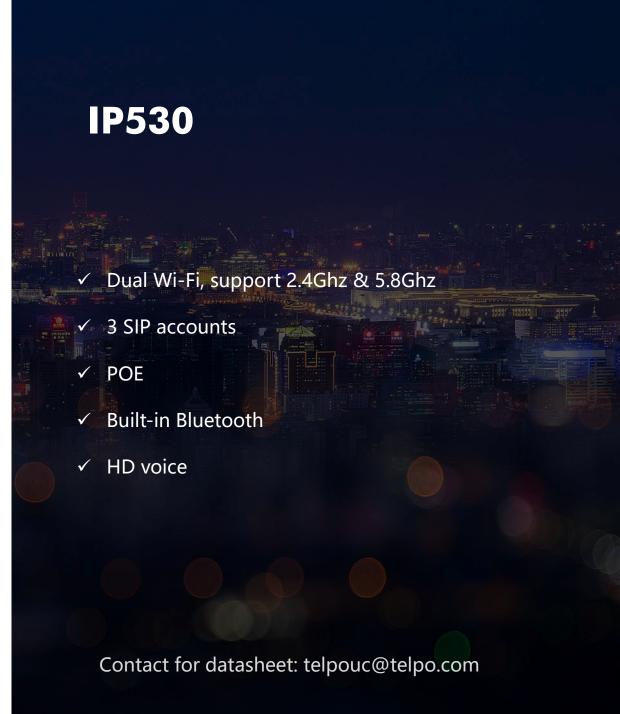

FXS, FXO, E1



**Configuration WEB** 

## UC1000 series

- ✓ 1000 extensions in one device
- ✓ FXS/FXO/E1 ports available with card boards
- ✓ Easy-to-use Web GUI
- ✓ 1U standard hardware with strong software

UC1000 series is special for telecom provider & large company, who need large user amount and rich SIP call functions

### **Voice gateway: TP series**

#### THERE MUST BE ONE CAN MEET YOUR NEED!





## **TP** series

- ✓ 2 FXS to 64 FXS (128 FXS is coming soon)
- ✓ SIP 2.0 protocol
- ✓ Well adapted to mainstream IMS/NGN/Soft-switch
- ✓ Support up to 3 devices cascading

Switching between IP and Analog, TP series gateway is special for the telecom providers and operators, the platform side is SIP, the client side is Analog

Desktop phone

Wi-Fi IP phone: IP530



2.4GHz & 5.8GHz



Desktop phone

### **Basic 4G IP phone: IP630**



SIP account for voice SIM card for data



# Android 4G IP phone: V102 & V202



V102

4G version



## V102 & V202

- ✓ Support 2G/3G/4G, frequencies are optional
- ✓ Standard IP protocol, support 4 SIP accounts
- ✓ 7-inch (V102) & 10-inch (V202) IPS screen
- ✓ Android 5.1 OS
- ✓ 5MP camera
- ✓ Built-in Wi-Fi and Bluetooth
- ✓ Free SDK for 3<sup>rd</sup>-party application/system

Desktop phone

# Android IP phone: V100 & V200



**V200** 

## V100 & V200

- ✓ Standard IP protocol, support 4 SIP accounts
- ✓ 7-inch (V100) & 10-inch (V200) IPS screen
- ✓ Android 5.1 OS
- ✓ 5MP camera
- ✓ Built-in Wi-Fi and Bluetooth
- ✓ Free SDK for 3<sup>rd</sup>-party application/system



## **V210**

Video conference terminal & carry specific APP

- ✓