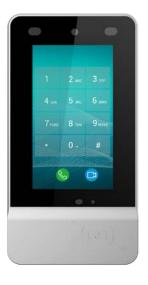

## **TPS467**

#### **Smart Video Intercom**

- ✓ 7-inch IPS screen, 1024 x 600
- ✓ Android 5.1 OS
- RGB camera, 2MP, 1920 x 1080, RGB LED for filling light
- ✓ Rich interfaces, RS485, Wiegand, Relay, HDMI, USB, etc
- ✓ Support IP65
- ✓ NFC, IC, ID card reader
- ✓ Free SDK for integrating with your system/application
- ✓ Support wall-mounted & rack-mounted