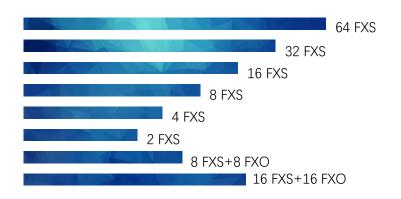

## **TP** series

- ✓ 2 FXS to 64 FXS (128 FXS is coming soon)
- ✓ SIP 2.0 protocol
- ✓ Well adapted to mainstream IMS/NGN/Soft-switch
- ✓ Support up to 3 devices cascading

Switching between IP and Analog, TP series gateway is special for the telecom providers and operators, the platform side is SIP, the client side is Analog