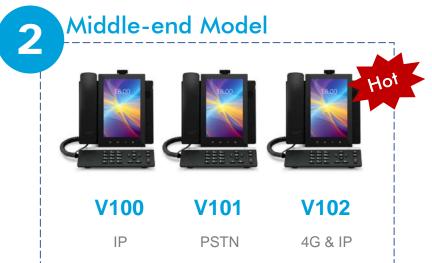

# Android 4G IP phone: V102 & V202

V102

4G version

## V102 & V202

- ✓ Support 2G/3G/4G, frequencies are optional
- ✓ Standard IP protocol, support 4 SIP accounts
- ✓ 7-inch (V102) & 10-inch (V202) IPS screen
- ✓ Android 5.1 OS
- ✓ 5MP camera
- ✓ Built-in Wi-Fi and Bluetooth
- ✓ Free SDK for 3<sup>rd</sup>-party application/system