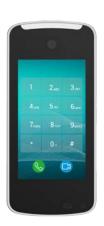

RGB camera, 2MP, 1920 x 1080, RGB LED for filling light
- ✓ Rich interfaces, RS485, Wiegand, Relay, HDMI, USB, etc
- ✓ Support IP65
- ✓ NFC, IC, ID card reader
- ✓ Free SDK for integrating with your system/application
- ✓ Support wall-mounted & rack-mounted

### **Door phone: TPS465B**



Cost effective model with Android,
Free SDK for easily integrating with your system

## **TPS465B**

Low cost model for smart video intercom

- ✓ 5-inch IPS screen, 1280 x 720
- ✓ Android 5.1 OS
- ✓ RGB camera, 5MP, 1920 x 1080
- ✓ RGB LED for filling light
- ✓ Rich interfaces, RS485, Wiegand, Relay, HDMI, USB, etc.
- ✓ Support IP55
- ✓ NFC, IC, ID card reader
- ✓ Free SDK for integrating with your system/application

## **Telpo** intercom series



**TPX910** 

Indoor monitor



**TPS467** 

Door phone



**TPS465B** 

Door phone