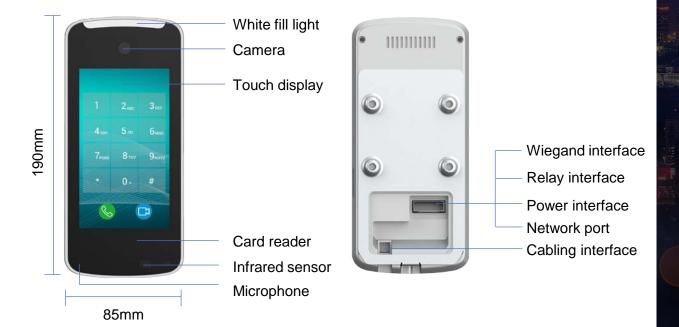

#### **Smart Video Intercom**

- ✓ 7-inch IPS screen, 1024 x 600
- ✓ Android 5.1 OS
- RGB camera, 2MP, 1920 x 1080, RGB LED for filling light
- ✓ Rich interfaces, RS485, Wiegand, Relay, HDMI, USB, etc
- ✓ Support IP65
- ✓ NFC, IC, ID card reader
- ✓ Free SDK for integrating with your system/application
- ✓ Support wall-mounted & rack-mounted