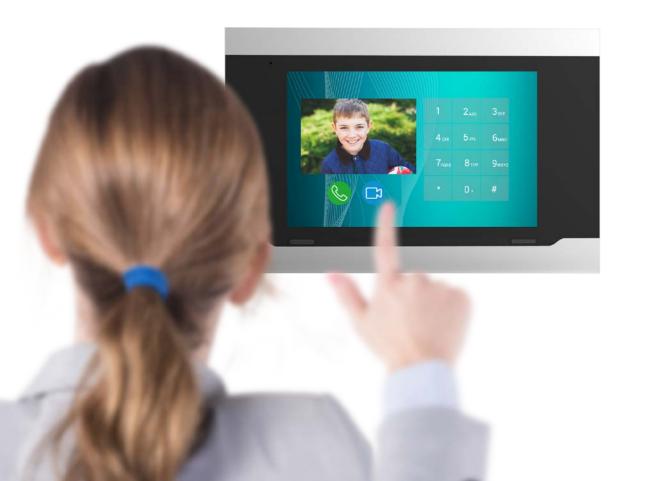

### **Door phone: TPS465B**

Cost effective model with Android,
Free SDK for easily integrating with your system

## **TPS465B**

Low cost model for smart video intercom

- ✓ 5-inch IPS screen, 1280 x 720
- ✓ Android 5.1 OS
- ✓ RGB camera, 5MP, 1920 x 1080
- ✓ RGB LED for filling light
- ✓ Rich interfaces, RS485, Wiegand, Relay, HDMI, USB, etc.
- ✓ Support IP55
- ✓ NFC, IC, ID card reader
- ✓ Free SDK for integrating with your system/application