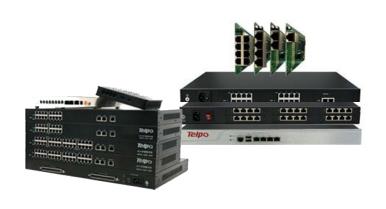

### 2.Desktop phones

Desktop phone

Wi-Fi IP phone: IP530

2.4GHz & 5.8GHz

Desktop phone

### **Basic 4G IP phone: IP630**

SIP account for voice SIM card for data

# Android 4G IP phone: V102 & V202

V102

4G version

# Android IP phone: V100 & V200

**V200** 

## **V210**

Video conference terminal & carry specific APP

- ✓ Standard IP protocol, support 4 SIP accounts
- ✓ 10-inch IPS screen
- Android 7.1 OS
- ✓ 8MP camera
- ✓ Two HDMI, support sub stream and main stream
- ✓ 2.4Ghz & 5.8Ghz Wi-Fi, built-in bluetooth
- ✓ Free SDK for 3<sup>rd</sup>-party application/system

## **Telpo Desktop Phones**