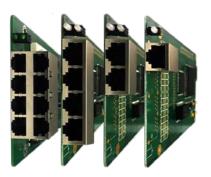

### IP PBX: UC1000 series

Main box

Card boards for FXS, FXO, E1

**Configuration WEB** 

## UC1000 series

- ✓ 1000 extensions in one device
- ✓ FXS/FXO/E1 ports available with card boards
- ✓ Easy-to-use Web GUI
- ✓ 1U standard hardware with strong software

UC1000 series is special for telecom provider & large company, who need large user amount and rich SIP call functions