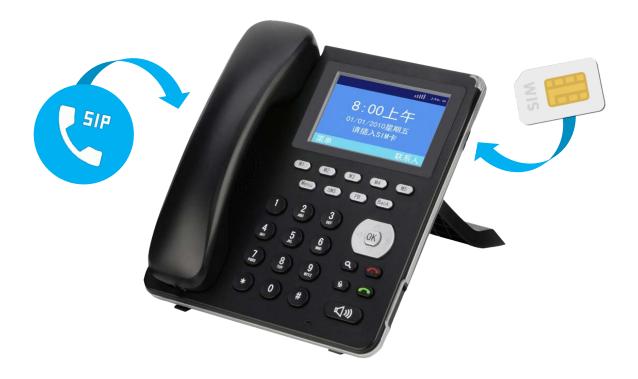

series

- ✓ 1000 extensions in one device
- ✓ FXS/FXO/E1 ports available with card boards
- ✓ Easy-to-use Web GUI
- ✓ 1U standard hardware with strong software

UC1000 series is special for telecom provider & large company, who need large user amount and rich SIP call functions

### **Voice gateway: TP series**

#### THERE MUST BE ONE CAN MEET YOUR NEED!





## **TP** series

- ✓ 2 FXS to 64 FXS (128 FXS is coming soon)
- ✓ SIP 2.0 protocol
- ✓ Well adapted to mainstream IMS/NGN/Soft-switch
- ✓ Support up to 3 devices cascading

Switching between IP and Analog, TP series gateway is special for the telecom providers and operators, the platform side is SIP, the client side is Analog

Desktop phone

Wi-Fi IP phone: IP530



2.4GHz & 5.8GHz



Desktop phone

### **Basic 4G IP phone: IP630**



SIP account for voice SIM card for data



# Android 4G IP phone: V102 & V202



V102

4G version



## V102 & V202

- ✓ Support 2G/3G/4G, frequencies are optional
- ✓ Standard IP protocol, support 4 SIP accounts
- ✓ 7-inch (V102) & 10-inch (V202) IPS screen
- ✓ Android 5.1 OS
- ✓ 5MP camera
- ✓ Built-in Wi-Fi and Bluetooth
- ✓ Free SDK for 3<sup>rd</sup>-party application/system

Desktop phone

# Android IP phone: V100 & V200



**V200** 

## V100 & V200

- ✓ Standard IP protocol, support 4 SIP accounts
- ✓ 7-inch (V100) & 10-inch (V200) IPS screen
- ✓ Android 5.1 OS
- ✓ 5MP camera
- ✓ Built-in Wi-Fi and Bluetooth
- ✓ Free SDK for 3<sup>rd</sup>-party application/system



## **V210**

Video conference terminal & carry specific APP

- ✓ Standard IP protocol, support 4 SIP accounts
- ✓ 1