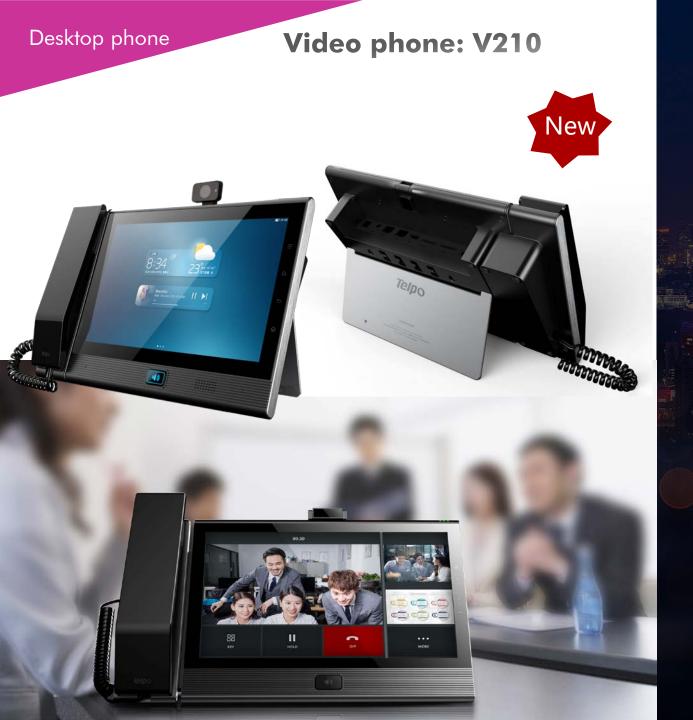

## **V210**

Video conference terminal & carry specific APP

- ✓ Standard IP protocol, support 4 SIP accounts
- ✓ 10-inch IPS screen
- Android 7.1 OS
- ✓ 8MP camera
- ✓ Two HDMI, support sub stream and main stream
- ✓ 2.4Ghz & 5.8Ghz Wi-Fi, built-in bluetooth
- ✓ Free SDK for 3<sup>rd</sup>-party application/system