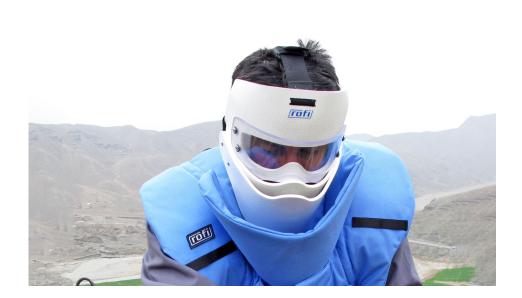

### **Short Description**

ROFI Face Mask is now offered in a new improved design featuring a sun cap for increased comfort and working conditions.

### **Description**

The main benefits of ROFI Demining Face Mask are:

- Low weight
- Effective ventilation of exhaled air
- Visor is much closer to the eyes, reducing transparent area by 80%, reducing glare, irritation due to scratches and distortion
- Adjustable in size one size fits all
- Direct ventilation of breath (heat, moiture and CO<sub>2</sub>)
- Protects face against the sun
- Reflects radiated heat
- Optical component protected and easily replaceable.