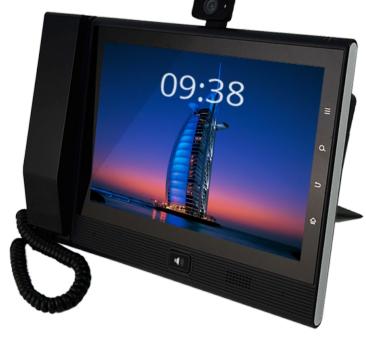

# Telpo V200 Video IP Telephone

Telpo V200 Video Telephone is a high-end and simple-touse smart Android video IP telephone, which's famous for its excellent design and high cost-effective in the world. Users can have a better experience by wide-angle lens and 10.1-inch multi touch screen (1280x800). Telpo V200 runs on Android 5.1 operation system, user can develop third-party applications with V200 SDK/API business customization. It's integrated with functions like wifi, bluetooth, calendar, clock, gallery, web browser etc.

### Popular design with HD display screen

- Ergonomic Design, display angle adjustable from 10°∼70°
- 10.1-inch IPS multi touch screen, horizontal and HD 1280x800
- 5 mega-pixel, angle adjustable from -30° ~ + 180°